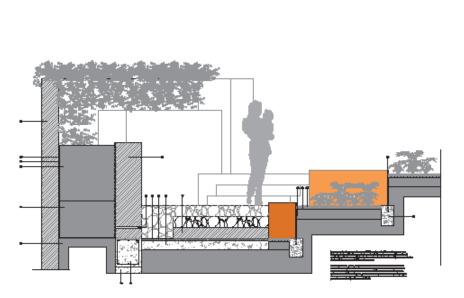

The topography is arranged in terraces reminiscent of the ones existing in the area, formerly used for agricultural porpoises. To reach the top and find the best possible views, several paths are set upwards, as well as a stair. Contention walls made out of local stone create the space for plantation of local species. Retaining walls are designed with various shapes, forms and inclinations, like fragmented pieces of a formerly continuous wall.

The only paving material used in the whole garden is crushed clay, in order to integrate the new structures with the existing landscape

Of Tenancian

The supplies of the property of the second supplies of the second o