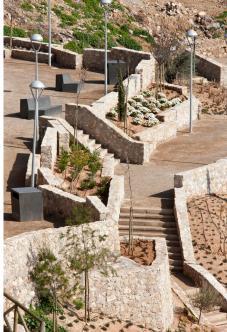

The topography is arranged in terraces reminiscent of the ones existing in the area, formerly used for agricultural porpoises. To reach the top and find the best possible views, several paths are set upwards, as well as a stair. Contention walls made out of local stone create the space for plantation of local species. Retaining walls are designed with various shapes, forms and inclinations, like fragmented pieces of a formerly continuous wall.

The only paving material used in the whole garden is crushed clay, in order to integrate the new structures with the existing landscape

Of Tenancian

The supplies of the property of the second supplies of the second o