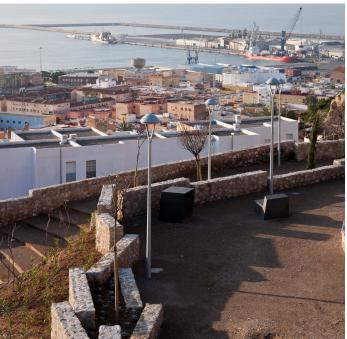

Project Garden in "La Chanca"

Location site Spain, Almería, La Almedina

Client Ayto de Almeria

Completion date Juny 2.010

Budget 120.840,20 €

This garden is placed in a deprived neighborhood with few recreational spaces, but paradoxically at the urbanized edge of the city, bordering with wild deserted hills. The garden will be then a hinge between the streets and the open fields that signals the city limit.

The topography is arranged in terraces reminiscent of the ones existing in the area, formerly used for agricultural porpoises. To reach the top and find the best possible views, several paths are set upwards, as well as a stair. Contention walls made out of local stone create the space for plantation of local species. Retaining walls are designed with various shapes, forms and inclinations, like fragmented pieces of a formerly continuous wall.