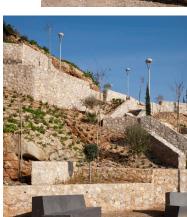

The topography is arranged in terraces reminiscent of the ones existing in the area, formerly used for agricultural porpoises. To reach the top and find the best possible views, several paths are set upwards, as well as a stair. Contention walls made out of local stone create the space for plantation of local species. Retaining walls are designed with various shapes, forms and inclinations, like fragmented pieces of a formerly continuous wall.

The only paving material used in the whole garden is crushed clay, in order to integrate the new structures with the existing landscape

Of Tenancian

The supplies of the property of the second supplies of the second o