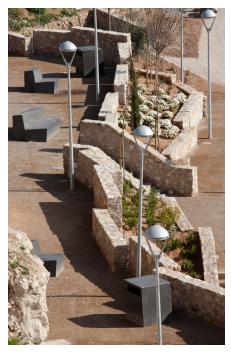

The topography is arranged in terraces reminiscent of the ones existing in the area, formerly used for agricultural porpoises. To reach the top and find the best possible views, several paths are set upwards, as well as a stair. Contention walls made out of local stone create the space for plantation of local species. Retaining walls are designed with various shapes, forms and inclinations, like fragmented pieces of a formerly continuous wall.

The only paving material used in the whole garden is crushed clay, in order to integrate the new structures with the existing landscape

Of Tenancian

The supplies of the property of the second supplies of the second o