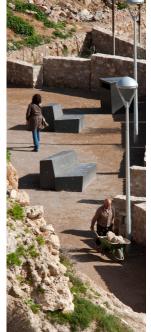

The topography is arranged in terraces reminiscent of the ones existing in the area, formerly used for agricultural porpoises. To reach the top and find the best possible views, several paths are set upwards, as well as a stair. Contention walls made out of local stone create the space for plantation of local species. Retaining walls are designed with various shapes, forms and inclinations, like fragmented pieces of a formerly continuous wall.

The only paving material used in the whole garden is crushed clay, in order to integrate the new structures with the existing landscape

Of Tenancian

The supplies of the property of the second supplies of the second o