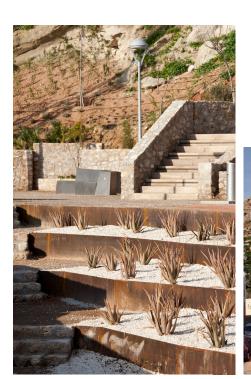

Working with landscape consultants, climate and hydrogeology studies were made. Landscape design and the vegetation species were chosen according to rain indexes, wind regimes, sunlight hours, humidity and evaporation regimes.

The topography is arranged in terraces reminiscent of the ones existing in the area, formerly used for agricultural porpoises. To reach the top and find the best possible views, several paths are set upwards, as well as a stair. Contention walls made out of local stone create the space for plantation of local species. Retaining walls are designed with various shapes, forms and inclinations, like fragmented pieces of a formerly continuous wall.