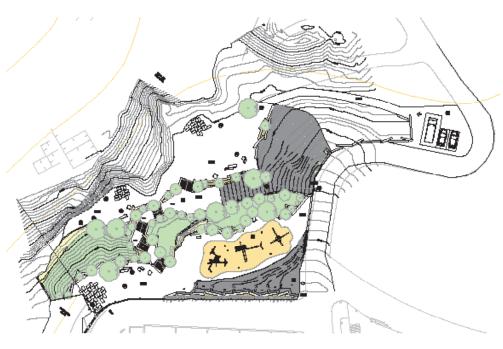

The topography is arranged in terraces reminiscent of the ones existing in the area, formerly used for agricultural porpoises. To reach the top and find the best possible views, several paths are set upwards, as well as a stair. Contention walls made out of local stone create the space for plantation of local species. Retaining walls are designed with various shapes, forms and inclinations, like fragmented pieces of a formerly continuous wall.

The only paving material used in the whole garden is crushed clay, in order to integrate the new structures with the existing landscape

Of Tenancian

The supplies of the property of the second supplies of the second o