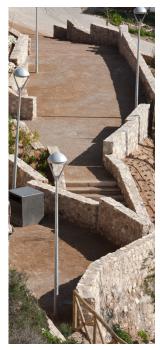

The topography is arranged in terraces reminiscent of the ones existing in the area, formerly used for agricultural porpoises. To reach the top and find the best possible views, several paths are set upwards, as well as a stair. Contention walls made out of local stone create the space for plantation of local species. Retaining walls are designed with various shapes, forms and inclinations, like fragmented pieces of a formerly continuous wall.

The only paving material used in the whole garden is crushed clay, in order to integrate the new structures with the existing landscape

Of Tenancian

The supplies of the property of the second supplies of the second o