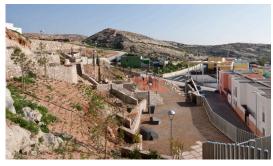

The topography is arranged in terraces reminiscent of the ones existing in the area, formerly used for agricultural porpoises. To reach the top and find the best possible views, several paths are set upwards, as well as a stair. Contention walls made out of local stone create the space for plantation of local species. Retaining walls are designed with various shapes, forms and inclinations, like fragmented pieces of a formerly continuous wall.

The only paving material used in the whole garden is crushed clay, in order to integrate the new structures with the existing landscape

Of Tenancian

The supplies of the property of the second supplies of the second o