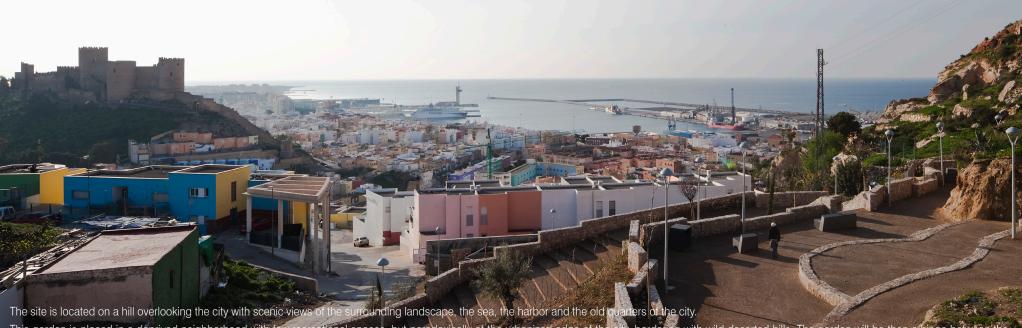

Project Garden in "La Chanca"

Location site Spain, Almería, La Almedina

Client Ayto de Almeria

Completion date Juny 2.010

Budget 120.840,20 €

This garden is placed in a deprived neighborhood with few recreational spaces, but paradoxically at the urbanized edge of the city, bordering with wild deserted hills. The garden will be then a hinge between the streets and the open fields that signals the city limit.

The topography is arranged in terraces reminiscent of the ones existing in the area, formerly used for agricultural porpoises. To reach the top and find the best possible views, several paths are set upwards, as well as a stair. Contention walls made out of local stone create the space for plantation of local species. Retaining walls are designed with various shapes, forms and inclinations, like fragmented pieces of a formerly continuous wall.