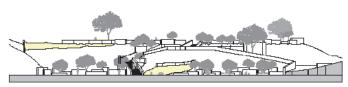

Project Garden in "La Chanca"

Location site Spain, Almería, La Almedina

Client Ayto de Almeria

Completion date Juny 2.010

Budget 120.840,20 €

This garden is placed in a deprived neighborhood with few recreational spaces, but paradoxically at the urbanized edge of the city, bordering with wild deserted hills. The garden will be then a hinge between the streets and the open fields that signals the city limit.

The topography is arranged in terraces reminiscent of the ones existing in the area, formerly used for agricultural porpoises. To reach the top and find the best possible views, several paths are set upwards, as well as a stair. Contention walls made out of local stone create the space for plantation of local species. Retaining walls are designed with various shapes, forms and inclinations, like fragmented pieces of a formerly continuous wall.