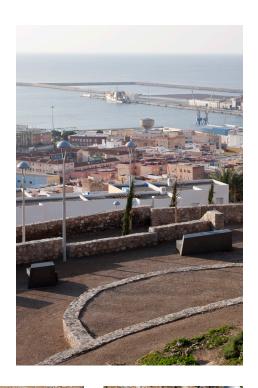

Project Garden in "La Chanca"

Location site Spain, Almería, La Almedina

Client Ayto de Almeria

Completion date Juny 2.010

Budget 120.840,20 €

This garden is placed in a deprived neighborhood with few recreational spaces, but paradoxically at the urbanized edge of the city, bordering with wild deserted hills. The garden will be then a hinge between the streets and the open fields that signals the city limit.

The topography is arranged in terraces reminiscent of the ones existing in the area, formerly used for agricultural porpoises. To reach the top and find the best possible views, several paths are set upwards, as well as a stair. Contention walls made out of local stone create the space for plantation of local species. Retaining walls are designed with various shapes, forms and inclinations, like fragmented pieces of a formerly continuous wall.