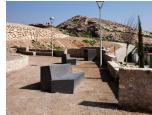

The topography is arranged in terraces reminiscent of the ones existing in the area, formerly used for agricultural porpoises. To reach the top and find the best possible views, several paths are set upwards, as well as a stair. Contention walls made out of local stone create the space for plantation of local species. Retaining walls are designed with various shapes, forms and inclinations, like fragmented pieces of a formerly continuous wall.

The only paving material used in the whole garden is crushed clay, in order to integrate the new structures with the existing landscape

Of Tenancian

The supplies of the property of the second supplies of the second o