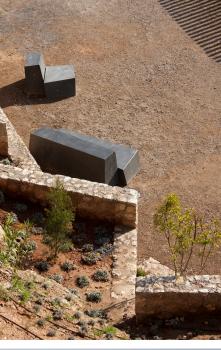

The topography is arranged in terraces reminiscent of the ones existing in the area, formerly used for agricultural porpoises. To reach the top and find the best possible views, several paths are set upwards, as well as a stair. Contention walls made out of local stone create the space for plantation of local species. Retaining walls are designed with various shapes, forms and inclinations, like fragmented pieces of a formerly continuous wall.

The only paving material used in the whole garden is crushed clay, in order to integrate the new structures with the existing landscape

Of Tenancian

The supplies of the property of the second supplies of the second o