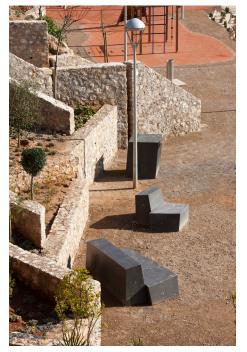

The topography is arranged in terraces reminiscent of the ones existing in the area, formerly used for agricultural porpoises. To reach the top and find the best possible views, several paths are set upwards, as well as a stair. Contention walls made out of local stone create the space for plantation of local species. Retaining walls are designed with various shapes, forms and inclinations, like fragmented pieces of a formerly continuous wall.

The only paving material used in the whole garden is crushed clay, in order to integrate the new structures with the existing landscape

Of Tenancian

The supplies of the property of the second supplies of the second o