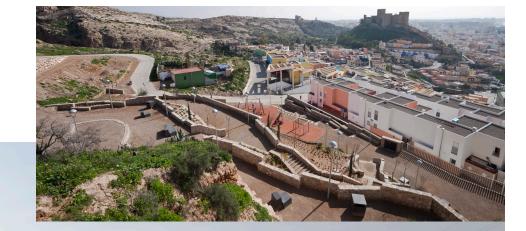

Project Garden in "La Chanca"

Location site Spain, Almería, La Almedina

Client Ayto de Almeria

Completion date Juny 2.010

Budget 120.840,20 €

This garden is placed in a deprived neighborhood with few recreational spaces, but paradoxically at the urbanized edge of the city, bordering with wild deserted hills. The garden will be then a hinge between the streets and the open fields that signals the city limit.

The topography is arranged in terraces reminiscent of the ones existing in the area, formerly used for agricultural porpoises. To reach the top and find the best possible views, several paths are set upwards, as well as a stair. Contention walls made out of local stone create the space for plantation of local species. Retaining walls are designed with various shapes, forms and inclinations, like fragmented pieces of a formerly continuous wall.

The only paving material used in the whole garden is crushed clay, in order to integrate the new structures with the existing landscape

Of Tenancian

The supplies of the property of the second supplies of the second o